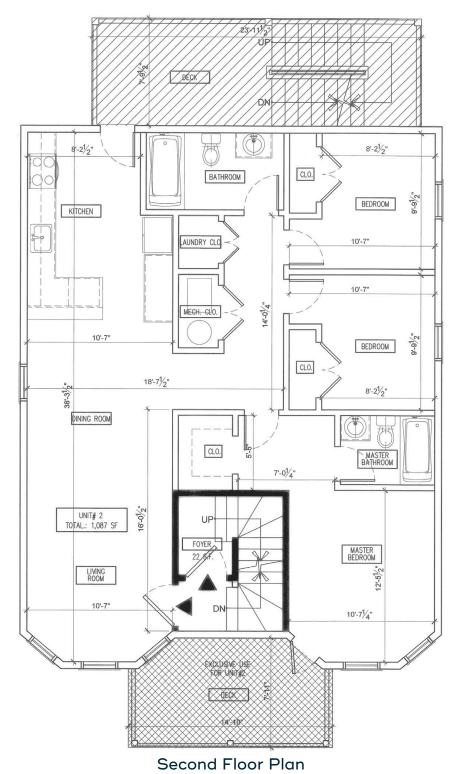

## NOTE:

Dimensions are not guaranteed and are provided for informational purposes only. Individual room dimensions are not used to calculate overall square footage.

6 Marie Street #2 Dorchester, MA 02122