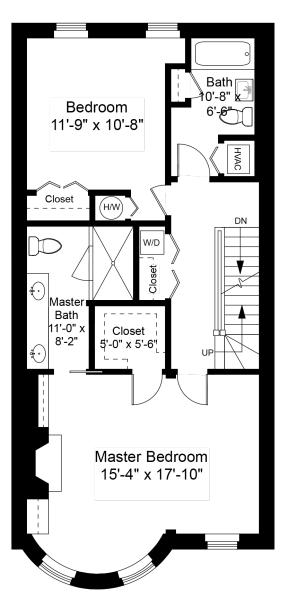

## Second Floor Plan Ceiling Height = 9'-4"

NOTE:

Ariel Szabo

MOBILE 617 922 6251 EMAIL ariel.szabo@donnellyandco.com

33 Milford Street #3 Boston, MA 02118

Dimensions are not guaranteed and are provided for informational

\*Floor plans courtesy of National

Floor Plans & Photography (800) 328-0217

purposes only. Individual room dimensions are not used to calculate

overall square footage.