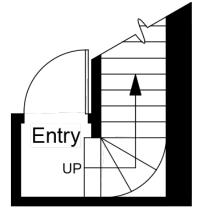

Entrance Detail Plan Ceiling Height = 9'-9"



## First Floor Plan Ceiling Height = 9'-8"

NOTE:

Dimensions are not guaranteed and are provided for informational purposes only. Individual room dimensions are not used to calculate overall square footage.

\*Floor plans courtesy of National Floor Plans & Photography (800) 328-0217



## Ariel Szabo

MOBILE 617 922 6251 EMAIL ariel.szabo@donnellyandco.com

33 Milford Street #3 Boston, MA 02118





Roof Deck Plan

## Deck 6'-3" x 18'-8" Ovens Kitchen 13'-6" x 17'-0" ÓС 0¦C 00 D/W Ref DN **Dining Room** 10'-9" x 13'-6" Living Room 16'-2" x 17'-10"

## Second Floor Plan Ceiling Height = 9'-4"

NOTE:

Ariel Szabo

MOBILE 617 922 6251 EMAIL ariel.szabo@donnellyandco.com

33 Milford Street #3 Boston, MA 02118



Dimensions are not guaranteed an